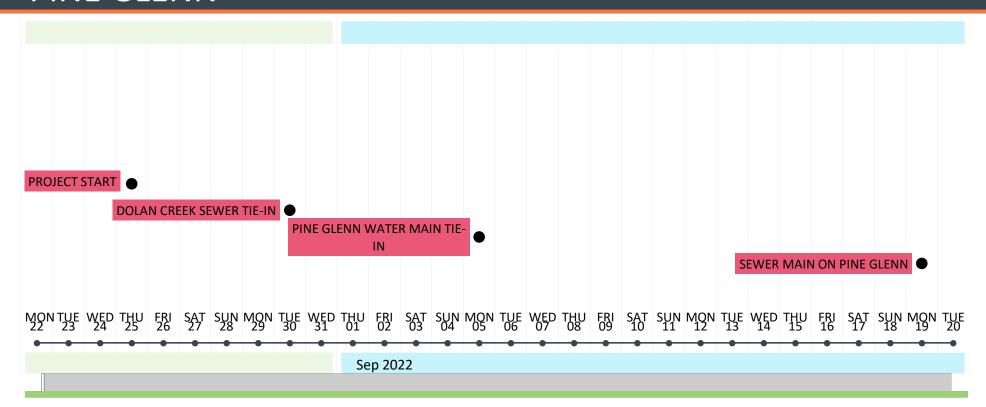

## PINE GLENN

**ENTER START DATE:** 

8/22/2022

| ACTIVITY                     | START     | END       | NOTES                                                             |
|------------------------------|-----------|-----------|-------------------------------------------------------------------|
| Project Start                | 8/22/2022 | 8/25/2022 | MOBILIZATION SET UP TRAFFIC CONTROL                               |
| DOLAN CREEK SEWER TIE-IN     | 8/23/2022 | 8/30/2022 | EXTEND SEWER MAIN BEYOND PINE GLEEN/DOLAN CREEK INTERSECTION      |
| PINE GLENN WATER MAIN TIE-IN | 8/29/2022 | 9/5/2022  | WATER MAIN TIE IN EXTEND PAST PINE GLENN/DOLAN CREEK INTERSECTION |
| SEWER MAIN ON PINE GLENN     | 9/5/2022  | 9/19/2022 | INSTALL SEWER MAIN FROM MH4 TO MH 5                               |